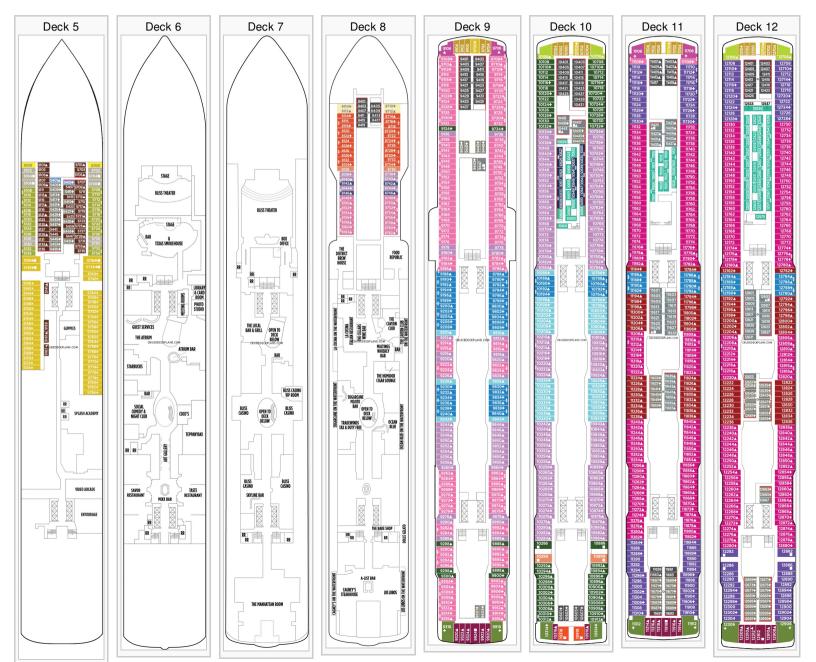

## Cruisedeckplans.com Norwegian Bliss Deck Plans

Stateroom symbols: The Haven Deluxe Owners Suite: H2 The Haven 2-Bedroom Family Villa: H4 The Haven Courtyard Penthouse: H5 The Haven Penthouse: H6 H7 H8 The Haven Spa Suite: H9 Mini-Suite: M9 M8 M6 MA MC MX Balcony: B9 B1 B8 B6 BA BC BD BF BX Oceanview: O1 O8 OA OX OB Interior: I1 IA IB IC ID IX Studio: T8 T1

Symbols: <sup>™</sup>Connecting staterooms *\**Double Bed <sup>×</sup>Elevator <sup>■</sup>Handicapped facilities <sup>●</sup>Hearing Impaired <sup>©</sup>Inside Corridors <sup>△</sup>King Bed <sup>\*</sup>Queen Bed <sup>®</sup>Restrooms *\**Third and/or fourth person <sup>▲</sup>Third person occupancy *\**Up to 5 person occupancy *\**Up to 6 person occupancy <sup>®</sup>Up to 8 person occupancy