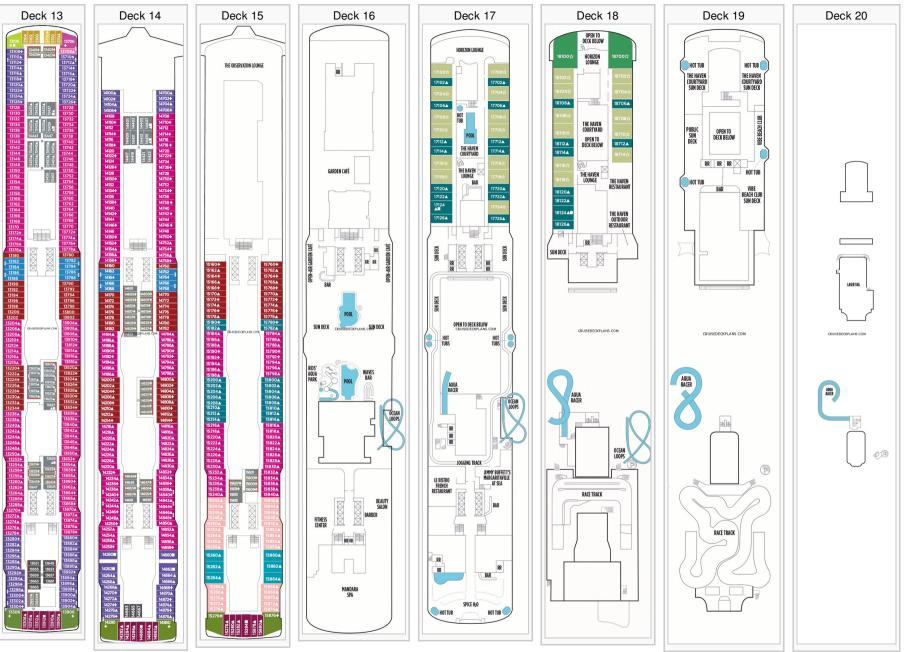

wegian Bliss Deck Plans

Stateroom symbols: The Haven Deluxe Owners Suite: H2 The Haven 2-Bedroom Family Villa: H4 The Haven Courtyard Penthouse: H5 The Haven Penthouse: H6 H7 H8 The Haven Spa Suite: H9 Mini-Suite: M9 M8 M6 MA MC MX Balcony: B9 B1 B8 B6 BA BC BD BF BX Oceanview: O1 O8 OA OX OB Interior: I1 IA IB IC ID IX Studio: T8 T1

Symbols: <sup>™</sup>Connecting staterooms *\**Double Bed <sup>×</sup>Elevator <sup>■</sup>Handicapped facilities <sup>●</sup>Hearing Impaired <sup>©</sup>Inside Corridors <sup>△</sup>King Bed <sup>\*</sup>Queen Bed <sup>®</sup>Restrooms *\**Third and/or fourth person <sup>▲</sup>Third person occupancy *\**Up to 5 person occupancy *\**Up to 6 person occupancy <sup>®</sup>Up to 8 person occupancy



## Cruisedeckplans.com Norwegian Bliss Deck Plans Page Two