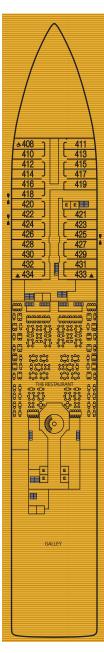

# **&** WHEELCHAIR ACCESSIBLE SUITES

Suites 408, 519, 619, 635, 715, 813 & 913 are wheelchair accessible, roll-in shower only, wheelchair-accessible doorways

## † SELF SERVICE LAUNDERETTE

▲ THIRD GUEST CAPACITY SUITE

DECK 5