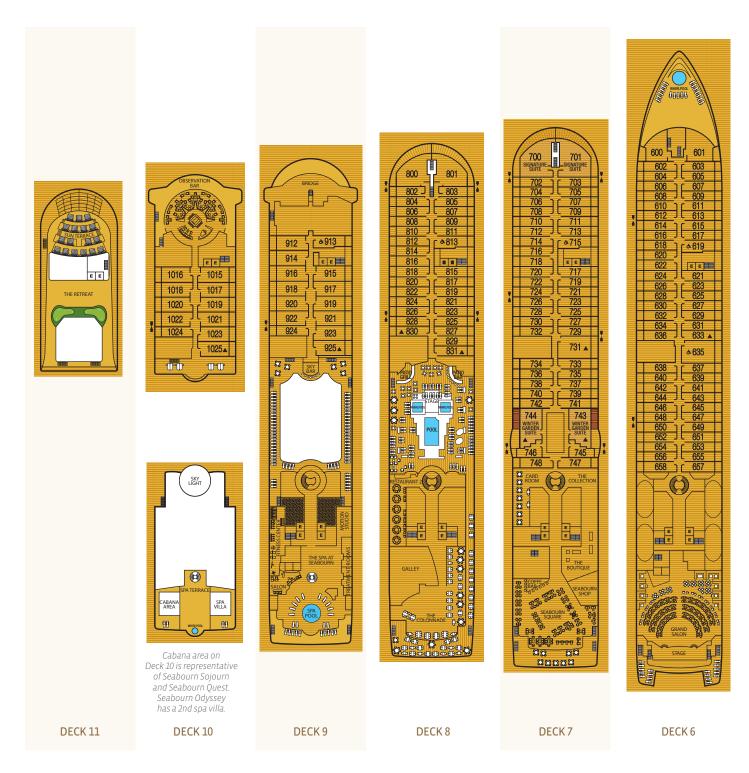

# **&** WHEELCHAIR ACCESSIBLE SUITES

Suites 408, 519, 619, 635, 715, 813 & 913 are wheelchair accessible, roll-in shower only, wheelchair-accessible doorways

## † SELF SERVICE LAUNDERETTE

▲ THIRD GUEST CAPACITY SUITE

DECK 5