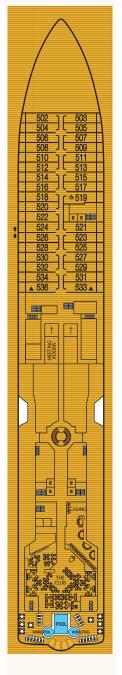

# **&** WHEELCHAIR ACCESSIBLE SUITES

Suites 408, 519, 619, 635, 715, 813 & 913 are wheelchair accessible, roll-in shower only, wheelchair-accessible doorways

## † SELF SERVICE LAUNDERETTE

▲ THIRD GUEST CAPACITY SUITE

DECK 5