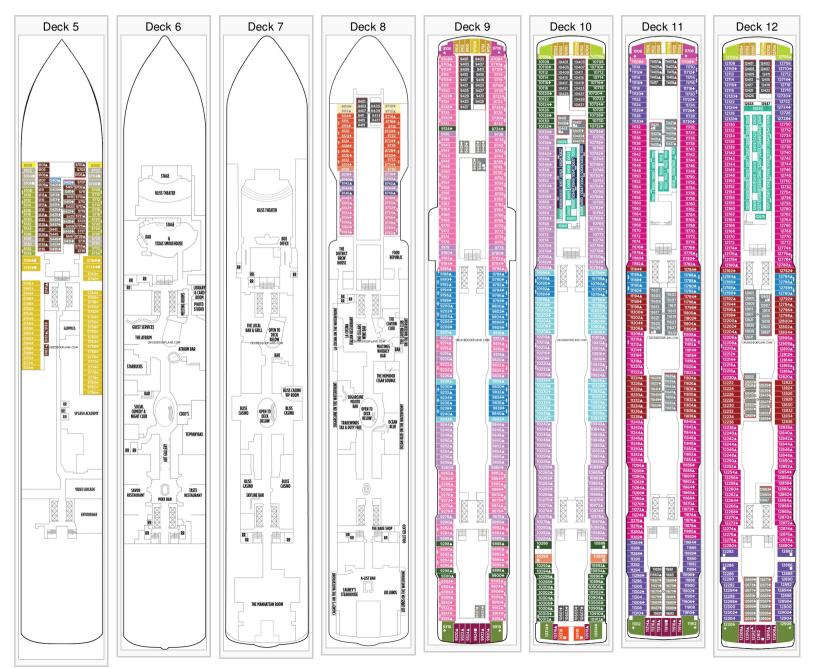

## Cruisedeckplans.com Norwegian Encore Deck Plans

Stateroom symbols: The Haven Deluxe Owners Suite: H2 The Haven 2-Bedroom Family Villa: H4 The Haven Courtyard Penthouse: H5 The Haven Penthouse: H6 H7 H8 The Haven Spa Suite: H9 Mini-Suite: M9 M8 M6 MA MC MX Balcony: B9 B1 B8 B6 BA BC BD BF BX Oceanview: O1 O8 OA OX OB Interior: I1 IA IB IC ID IX Studio: T8 T1

Symbols: Connecting staterooms Double Bed Elevator Handicapped facilities Hearing Impaired

Placeton Symbols: A Third person occurrancy. Third person occurrancy.

Olnside Corridors △King Bed Oqueen Bed Restrooms Third and/or fourth person AThird person occupancy Up to 5 person occupancy Up to 6 person occupancy