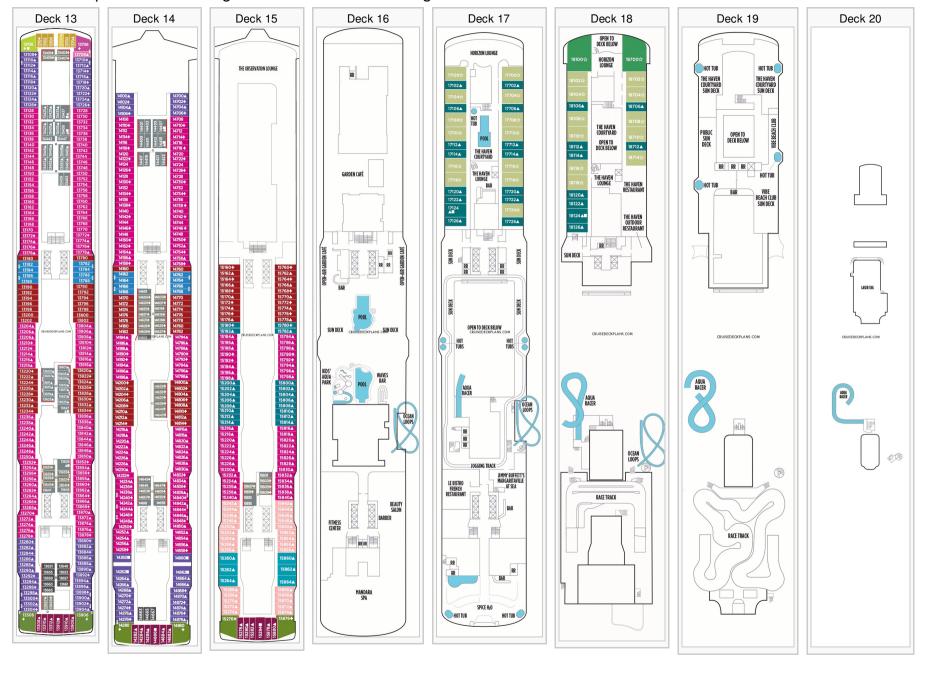

## Cruisedeckplans.com Norwegian Encore Deck Plans

Stateroom symbols: The Haven Deluxe Owners Suite: H2 The Haven 2-Bedroom Family Villa: H4 The Haven Courtyard Penthouse: H5 The Haven Penthouse: H6 H7 H8 The Haven Spa Suite: H9 Mini-Suite: M9 M8 M6 MA MC MX Balcony: B9 B1 B8 B6 BA BC BD BF BX Oceanview: O1 O8 OA OX OB Interior: I1 IA IB IC ID IX Studio: T8 T1

Symbols: Connecting staterooms Double Bed Elevator Handicapped facilities Hearing Impaired

Placeton Symbols: A Third person occurrancy. Third person occurrancy.

Olnside Corridors △King Bed Oqueen Bed Restrooms Third and/or fourth person AThird person occupancy Up to 5 person occupancy Up to 6 person occupancy



## Cruisedeckplans.com Norwegian Encore Deck Plans Page Two