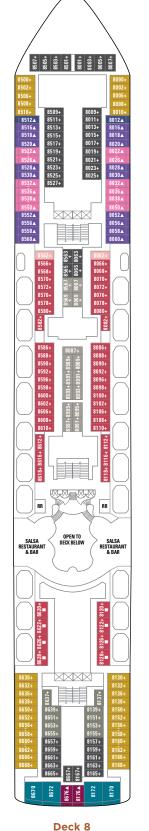

### Decks 9, 10 SB

The Owner's Suites with Double Balconies are great for up to two guests. They include a living room, dining room and separate bedroom with king-size bed. Along with a mini-bar, luxury bath with whirlpool tub and an amazing double balcony. Includes butler and concierge service.

# Aft-Facing Penthouse with Large Balcony Decks 8, 9, 10 SF

You will have the perfect romantic getaway in these Penthouses that sleep up to two guests. They include a bedroom with queen-size bed and luxury bath with shower, in addition to the living area and dining area. Because these are aft-facing, they offer an amazing view from the large balcony. Includes butler and concierce service.

### Aft-Facing Balcony Decks 8, 9, 10 B1

With room for up to three guests, these staterooms have two lower beds that convert into a queen-size bed and a pull out sofa to accommodate one more. Along with a sitting area, floor-to-ceiling glass doors and a private balcony with an amazing aft-facing view.

### Family Balcony Decks 8, 9 B3

These connecting staterooms are perfect if you want to bring the kids along. They sleep up to three guests and include a sitting area, two lower beds that convert into a queen-size bed and a pull out sofa to accommodate one more. Not to mention the floor-to-ceiling glass doors that open to a private balcony for the whole family to enjoy.

## Balcony Decks 8, 9, 10 BB BC BD BX

With room for up to three guests, these staterooms have two lower beds that convert into a queen-size bed and a pull out sofa to accommodate one more. Along with a sitting area, floor-to-ceiling glass doors and a private balcony with an amazing view.

### Oceanview Picture Window Deck 8 OA

These Oceanview Staterooms have room for up to four guests, with two lower beds that convert into a queensize bed and additional bedding to accommodate up to two more guests. You'll also have a big picture window to enjoy the amazing view.

## Obstructed Oceanview Deck 8 OK OX

These Oceanview Staterooms have a porthole with an obstructed view and can accommodate up to four guests. They include two lower beds that convert into a queen-size bed and a convertible sofa to sleep two more.