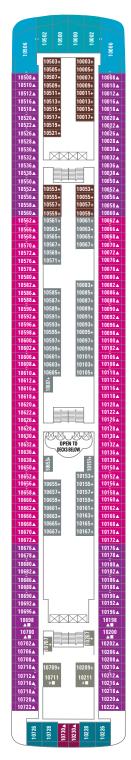

GARDEN CAFÉ

RR

RR

BOARD ROOM

- × Elevator **RR** Restroom
- RF

11501+ 11503+ 11510× 11520 \* 11020 \* Į Į 11030\* 11519+ 11019+ 11521+ 11021+ 1523+ 11023+ 525+ 11025 527+ 11027 11550\* 11050\* 11552+ 1155P 529+ 11029 11060\* 1535. 11562+ 11062+ 11066+ 11068+ 11566+ 11568+ 11570+ 11572+ 11576+ 11072+ 11076+ 11578+ 110784 11580+ 11080-11582-11082-11586 11086+ 11088+ 11588+ 11590+ 11592+ 11596+ 110924 110964 11579+ 11598-11100-11602-11102+ 11606-11106+ 11108+ 11608-11610+ 11110+ 11612▲ 11112▲ KK KK 11616+ 11116+ 1618 1118 607+ 11107 11620 1120+ 11622+ 11626+ 11122+ 111<u>2</u>6+ 1609<sup>±</sup> 11109<sup>±</sup> 11611+ 11111+ 11613+ 11113+ 11615+ 11115+ 11617+ 11117+ 11619+ 11119+ 11628+ 11630+ 11128+ 11130+ 11632+ 11132+ 11136+ 11138+ 11638+ 11150+ 11652+ 11152+ 11656+ 11156+ 11658 11666 11<u>6</u>68 11166+ 11672 11676 11172+ 11176+ 11678+ 11680+ 11682+ 11686+ 11178-11180-TREATMENT ROOMS L DORADO SPA 8 Itness center JUICE BAR EL DORADO BEAUTY GENTLEMEN LADIES 0 SAUNA STEAM STEAN SAUNA Deck 11