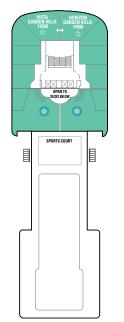

## Garden Villa Deck 14 S1

These Villas can accommodate up to eight guests. With three bedrooms, each with a king- or queen-size bed and luxury bath and shower, you have plenty of space to revel in. They include a living room, dining room as well as a private garden with hot tub, outdoor dining area and terrace to enjoy the beautiful view from. Includes butler and concierge service.