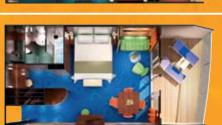

## Obstructed Oceanview Deck 8 OK OX

These Oceanview Staterooms have a porthole with an obstructed view and can accommodate up to four guests. They include two lower beds that convert into a queen-size bed and a convertible sofa to sleep two more.

## Family Inside Decks 8, 9, 11

These Inside Staterooms are the most affordable way for the whole family to cruise. With room for up to four, you'll have two lower beds that convert into a queensize bed and additional bedding to accommodate up to two more guests.