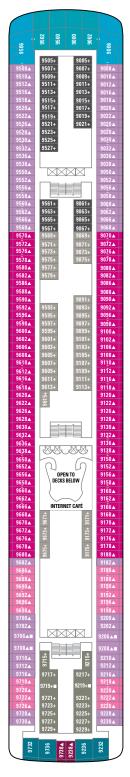

GARDEN CAFÉ

RR

RR

BOARD ROOM

- × Elevator **RR** Restroom
- RF

11501+ 11503+ 11510× 11520 \* 11020 \* Į Į 11030\* 11519+ 11019+ 11521+ 11021+ 1523+ 11023+ 525+ 11025 527+ 11027 11550\* 11050\* 11552+ 1155P 529+ 11029 11060\* 1535. 11562+ 11062+ 11066+ 11068+ 11566+ 11568+ 11570+ 11572+ 11576+ 11072+ 11076+ 11578+ 110784 11580+ 11080-11582-11082-11586 11086+ 11088+ 11588+ 11590+ 11592+ 11596+ 110924 110964 11579+ 11598-11100-11602-11102+ 11606-11106+ 11108+ 11608-11610+ 11110+ 11612▲ 11112▲ KK KK 11616+ 11116+ 1618 1118 607+ 11107 11620 1120+ 11622+ 11626+ 11122+ 111<u>2</u>6+ 1609<sup>±</sup> 11109<sup>±</sup> 11611+ 11111+ 11613+ 11113+ 11615+ 11115+ 11617+ 11117+ 11619+ 11119+ 11628+ 11630+ 11128+ 11130+ 11632+ 11132+ 11136+ 11138+ 11638+ 11150+ 11652+ 11152+ 11656+ 11156+ 11658 11666 11<u>6</u>68 11166+ 11672 11676 11172+ 11176+ 11678+ 11680+ 11682+ 11686+ 11178-11180-TREATMENT ROOMS L DORADO SPA 8 Itness center JUICE BAR EL DORADO BEAUTY GENTLEMEN LADIES 0 SAUNA STEAM STEAN SAUNA Deck 11