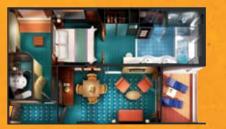

## Mid-Ship Mini-Suite with Balcony Deck 11 MA

These Mini-Suites sleep up to four guests, with two lower beds that convert into a queen-size bed as well as a sitting area, private balcony, luxury bath with shower and additional bedding to sleep two more guests. Because these are mid-ship Mini-Suites, you'll have easy access to everything fun and exciting on board.

## Mini-Suite with Balcony Deck 11 MB MX

These Mini-Suites sleep up to four guests, include a sitting area, luxury bath with shower, two lower beds that convert into a queen-size bed and additional bedding to sleep two more guests. Not to mention the private balcony with great view.