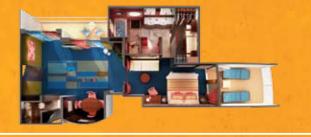

## Mid-Ship Mini-Suite with Balcony Deck 11 MA

These Mini-Suites sleep up to four guests, with two lower beds that convert into a queen-size bed as well as a sitting area, private balcony, luxury bath with shower and additional bedding to sleep two more guests. Because these are mid-ship Mini-Suites, you'll have easy access to everything fun and exciting on board.

## Mini-Suite with Balcony Deck 11 MB MX

These Mini-Suites sleep up to four guests, include a sitting area, luxury bath with shower, two lower beds that convert into a queen-size bed and additional bedding to sleep two more guests. Not to mention the private balcony with great view.