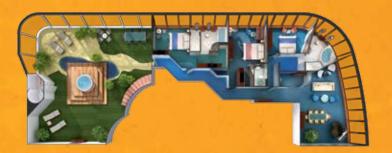

## Garden Villa Deck 14 S1

These Villas can accommodate up to eight guests. With three bedrooms, each with a king- or queen-size bed and luxury bath and shower, you have plenty of space to revel in. They include a living room, dining room as well as a private garden with hot tub, outdoor dining area and terrace to enjoy the beautiful view from. Includes butler and concierge service.