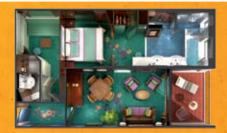

#### Garden Villa Deck 14 S1

These amazing Villas sleep up to eight with three separate bedrooms, each with a king- or queen-size bed and luxury bath. With a living room, dining room and incredible private garden with hot tub, you will have more than enough space to spread out and unwind. You'll also have access to the private courtyard area. Includes butler and concierge service.