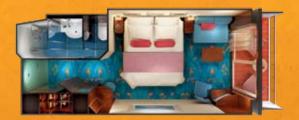

#### Aft-Facing Mini-Suite with Balcony

#### Deck 11 M1

These Mini-Suites sleep up to four guests, making them ideal if you want to bring the kids. They have two lower beds that convert into a queen-size bed as well as a sitting area, luxury bath with shower and additional bedding to sleep two more guests. Because they are aft-facing suites, the view from your private balcony is truly amazing