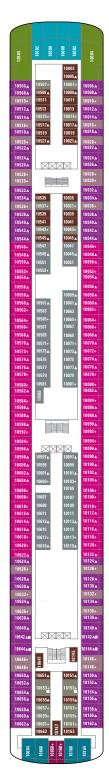

#### Deck 11 M1

These Mini-Suites sleep up to four guests, making them ideal if you want to bring the kids. They have two lower beds that convert into a queen-size bed as well as a sitting area, luxury bath with shower and additional bedding to sleep two more guests. Because they are aft-facing suites, the view from your private balcony is truly amazing

#### Mid-Ship Mini-Suite with Balcony Deck 11 MA

With room for up to four guests, you'll love these Mini-Suites. They include two lower beds that convert into a queen-size bed as well as a sitting area, luxury bath with shower, additional bedding to sleep two more guests and a private balcony with a great view. Because they are mid-ship, you'll have easy access to everything on board.

#### Mini-Suite with Balcony Deck 11 MB MX

Up to four guests can stay in these Mini-Suites that come with a sitting area, luxury bath with shower, two lower beds that convert into a queen-size bed and additional bedding to sleep two more guests. Not to mention you'll have a private balcony to enjoy the incredible view.

#### Aft-Facing Balcony Decks 8, 9, 10 B1

You'll enjoy every inch of these staterooms, with enough space to sleep up to four guests. The two lower beds can be converted into a queen-size bed and the convertible sofa pulls out to sleep two more. You'll also have a sitting area and floor-to-ceiling glass doors that open to a private balcony. Because these are aft-facing, the view from your balcony is amazing and truly unforgettable.

#### Family Balcony Decks 8, 9, 10 B2

These staterooms are perfect if you want to bring the whole family. With room for up to four guests, there are two lower beds that convert into a queen-size bed and a convertible sofa sleeps two more. Also includes a sitting area and floor-to-ceiling glass doors that open to a private balcony.

#### Family Balcony Decks 8, 9 B3

These connecting staterooms are great family accommodations. You can bring the whole family, with room for up to four guests. They feature two lower beds that convert into a queen-size bed and a convertible sofa to sleep two more, as well as a sitting area and floor-toceiling glass doors that open to a private balcony.

#### Mid-Ship Balcony Decks 9, 10 BA

These mid-ship staterooms sleep up to four guests and come with two lower beds that convert into a queensize bed and a convertible sofa pulls out to sleep two more. Also includes a sitting area and floor-to-ceiling glass doors that open to a private balcony with a great view. Because they are mid-ship, you'll have easy access to everything on board.

#### Balcony Decks 8, 9, 10 BB BC BD BX

These staterooms sleep up to four guests and come with two lower beds that convert into a queen-size bed and a convertible sofa pulls out to sleep two more. They include a sitting area and floor-to-ceiling glass doors that open to a private balcony.