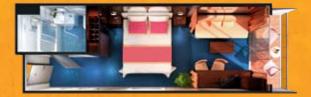

#### Balcony Decks 8, 9, 10 BB BC BD BX

These staterooms sleep up to four guests and come with two lower beds that convert into a queen-size bed and a convertible sofa pulls out to sleep two more. They include a sitting area and floor-to-ceiling glass doors that open to a private balcony.