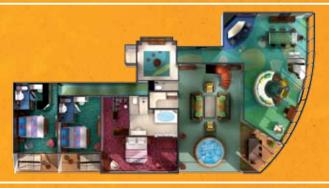

#### Garden Villa Deck 14 S1

These amazing Villas sleep up to eight with three separate bedrooms, each with a king- or queen-size bed and luxury bath. With a living room, dining room and incredible private garden with hot tub, you will have more than enough space to spread out and unwind. You'll also have access to the private courtyard area. Includes butler and concierge service.