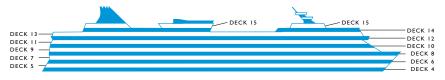

# NORWEGIAN GEM

# **Category Descriptions Deck Plans** Staterooms

Built: 2007 Gross Tonnage: 93,000 Overall Length: 965 feet Beam: 105 feet Draft: 27 feet Engines: Diesel Electric Cruise Speed: 25 knots Guests: 2,394 (double occupancy) Crew: 1,126