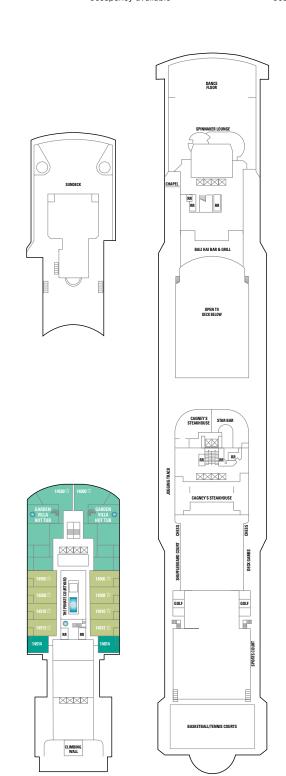

#### Garden Villa Deck 14 S1

These amazing Villas sleep up to eight with three separate bedrooms, each with a king- or queen-size bed and luxury bath. With a living room, dining room and incredible private garden with hot tub, you will have more than enough space to spread out and unwind. You'll also have access to the private courtyard area. Includes butler and concierge service.

- Stateroom with facilities for the disabled (For information, contact NCL Reservations.)
- → Connecting staterooms

FREESTYLE SUNDECK

- Third person occupancy available
- Third and/or fourth person occupancy available
- ★ Third, fourth and/or fifth person occupancy available
- X Elevator
- RR Restroom

OPEN TO DECK BELOW

PRIVATE SUNDECK PUBLIC SUNDECK