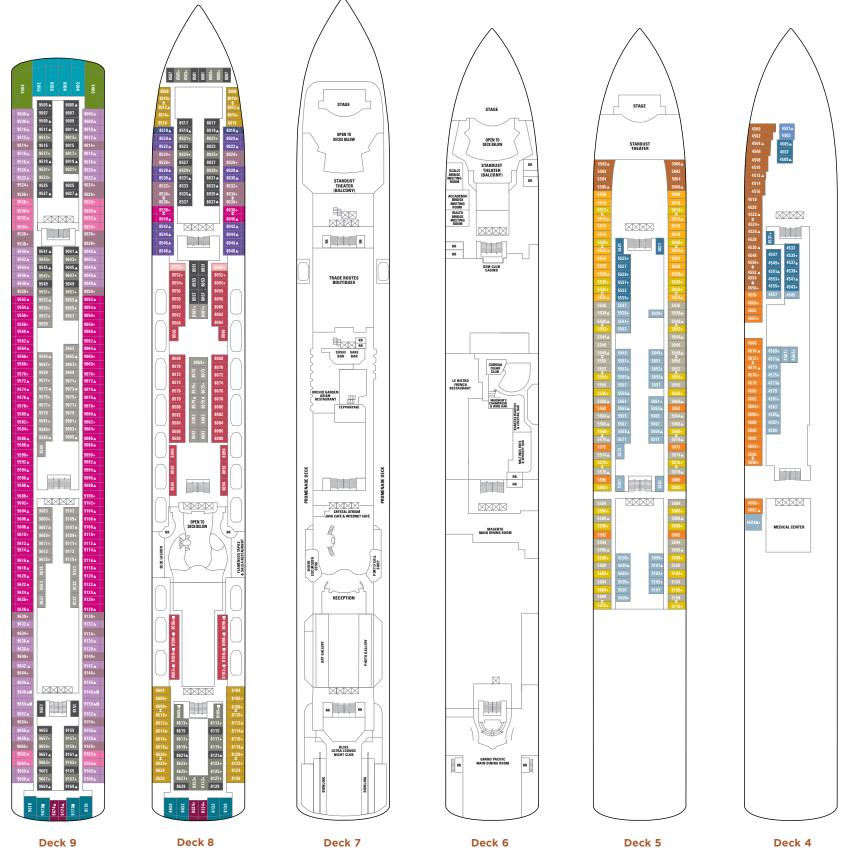

# NORWEGIAN GEM

# **Category Descriptions Deck Plans** Staterooms

Built: 2007 Gross Tonnage: 93,000 Overall Length: 965 feet Beam: 105 feet Draft: 27 feet Engines: Diesel Electric Cruise Speed: 25 knots Guests: 2,394 (double occupancy) Crew: 1,126