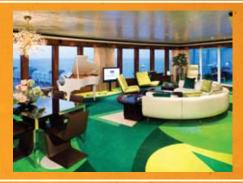

### Deck 15 S2

Enjoy the perfect escape in the Deluxe Owner's Suites. With a living room, dining room, wall of windows and separate bedroom with king-size bed and luxury bath, you will have an unforgettable experience in this suite. Sleeps up to two and includes access to the private courtyard area. Not to mention the large balcony and amazing view. Includes butler and concierge service.

### Owner's Suite with Large Balcony

#### Decks 9, 10 S3

These Owner's Suites are a truly luxurious way for you to get away. They include a separate bedroom with a king-size bed and luxury bath with separate shower, in addition to the living room, dining room and large private balconies with incredible views. Sleeps up to two and guests receive access to the private courtyard area Includes butler and concierge service.