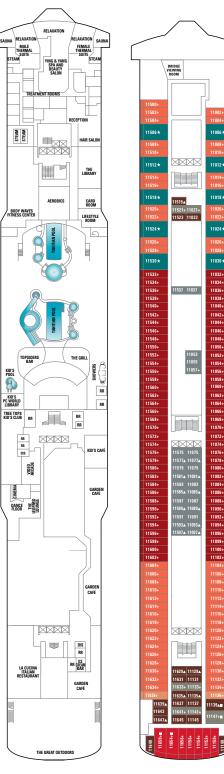

### Deck 15 S2

Enjoy the perfect escape in the Deluxe Owner's Suites. With a living room, dining room, wall of windows and separate bedroom with king-size bed and luxury bath, you will have an unforgettable experience in this suite. Sleeps up to two and includes access to the private courtyard area. Not to mention the large balcony and amazing view. Includes butler and concierge service.

#### Decks 9, 10 S3

These Owner's Suites are a truly luxurious way for you to get away. They include a separate bedroom with a king-size bed and luxury bath with separate shower, in addition to the living room, dining room and large private balconies with incredible views. Sleeps up to two and guests receive access to the private courtyard area Includes butler and concierge service.

#### Penthouse with Large Balcony

Decks 9, 10 SE

These incredible Penthouses sleep two, with a bedroom with queen-size bed and luxury bath and shower. Also includes a living area, dining area and large private balcony that offers an amazing view. Includes butler and concierge service

#### Decks 8, 9, 10 SF

Perfect for a romantic getaway, you will fall head over heels for these fabulous Penthouses. They sleep two, with a bedroom with queen-size bed and luxury bath and shower, in addition to the living area, dining area and large private balcony. Includes butler and concierge service.