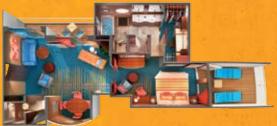

#### Aft-Facing Balcony Decks 8, 9, 10 B1

You'll enjoy every inch of these staterooms, with enough space to sleep up to four guests. The two lower beds can be converted into a queen-size bed and the convertible sofa pulls out to sleep two more. You'll also have a sitting area and floor-to-ceiling glass doors that open to a private balcony. Because these are aft-facing, the view from your balcony is amazing and truly unforgettable.

#### Family Balcony Decks 8, 9, 10 B2

These staterooms are perfect if you want to bring the whole family. With room for up to four guests, there are two lower beds that convert into a queen-size bed and a convertible sofa sleeps two more. Also includes a sitting area and floor-to-ceiling glass doors that open to a private balcony.

#### Family Balcony Decks 8, 9 B3

These connecting staterooms are great family accommodations. You can bring the whole family, with room for up to four guests. They feature two lower beds that convert into a queen-size bed and a convertible sofa to sleep two more, as well as a sitting area and floor-toceiling glass doors that open to a private balcony.

#### Mid-Ship Balcony Decks 9, 10 BA

These mid-ship staterooms sleep up to four guests and come with two lower beds that convert into a queensize bed and a convertible sofa pulls out to sleep two more. Also includes a sitting area and floor-to-ceiling glass doors that open to a private balcony with a great view. Because they are mid-ship, you'll have easy access to everything on board.

#### Balcony Decks 8, 9, 10 BB BC BD BX

These staterooms sleep up to four guests and come with two lower beds that convert into a queen-size bed and a convertible sofa pulls out to sleep two more. They include a sitting area and floor-to-ceiling glass doors that open to a private balcony.